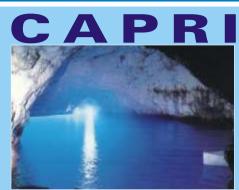

Excursion to the White Grotta and to the Faraglioni. Six hour break at Marina Piccola with free time. After continue the sail around the island, near the Grotta Verde and the Saint's Grotta. Stop at the Blue Grotta for an optional visit (entrance fee extra). Return at 5,30 pm.