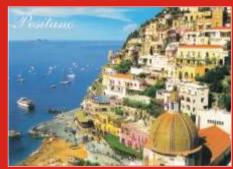

# POSITANO - AMALFI

Sailing around the Li Galli islands. Arrival at Amalfi with 3 hour break with free time. Return to the boat to continue the excursion to the Emerald Grotta with optional visit (entrance fee extra). Continuation to Positano with 2 hour break. Return to Marina del Cantone at 6 pm.